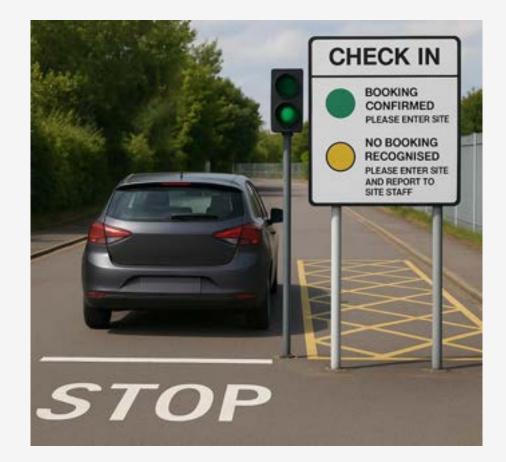

#### **Checking bookings at the HRC**

- Simple and easy automatic check in process
- ANPR cameras will instantly verify bookings against vehicle registration numbers.
- A simple traffic light system will guide residents on how to proceed.